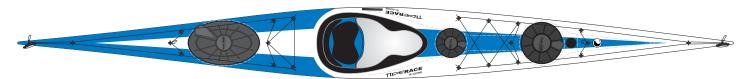

## XCITE-S

## THE WORLD'S FINEST ROUGH WATER, TOURING SEA KAYAK

Xcite is a touring sea kayak with high manoeuvrability, stability, comfort and seaworthiness. The boat's composure in rough water is legendary - it give paddlers a feeling of security and invincibility

## **Dimensions Volumes** waterline length \*\*\* length width depth cockpit Front Foredeck Day Rear cockpit Total Model overall volume XCITE-S 500 cm 434 cm 50 cm 29 cm 85 x 47 cm 6 ltr 99 ltr 132 ltr 310 ltr 73 Itr n/a

## FEATURES:

• Retractable Skeg

• Comfort cockpit

• Adjustable backrest

• Reflective deck elastics

• Silva 70P Compass Recess

24 cm Round hatch

15 cm 20 cm Oval hatch Foredeck hatch Day hatch