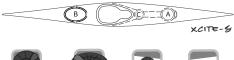

## XCITE-S

## THE WORLD'S FINEST ROUGH WATER, TOURING SEA KAYAK

Xcite is a touring sea kayak with high manoeuvrability, stability, comfort and seaworthiness. The boat's composure in rough water is legendary - it give paddlers a feeling of security and invincibility

## **Dimensions Volumes** waterline length \*\*\* length width depth cockpit Front Foredeck Day Rear cockpit Total Model overall volume XCITE-S 500 cm 434 cm 50 cm 29 cm 85 x 47 cm 6 ltr 99 ltr 132 ltr 310 ltr 73 Itr n/a