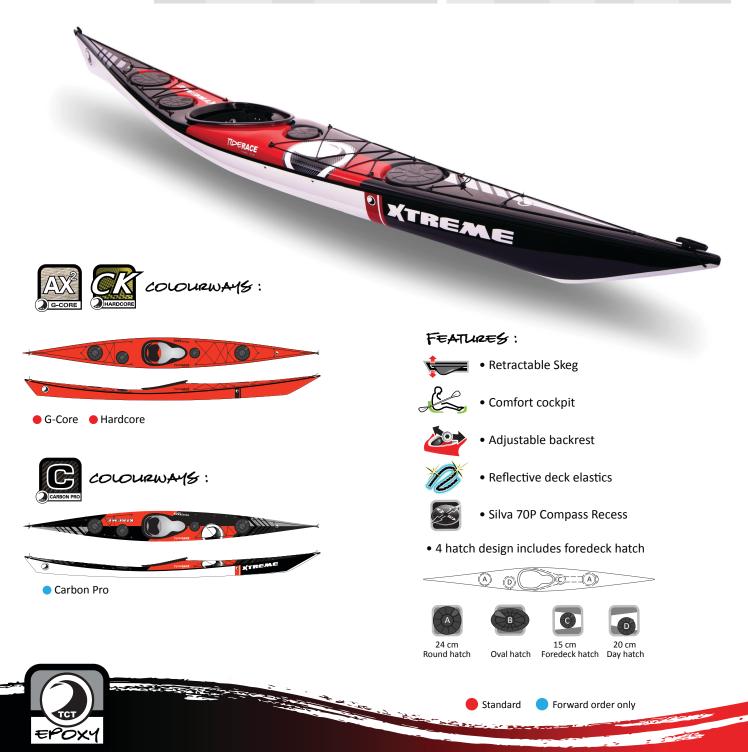

## THE NEXT GENERATION OF PLAYING ON THE SEA.

The Xtreme is designed to open new doors for ambitious paddlers who want to redefine what is possible in a sea kayak in rough water. This design has a performance potential beyond the present norm, limited only by imagination.