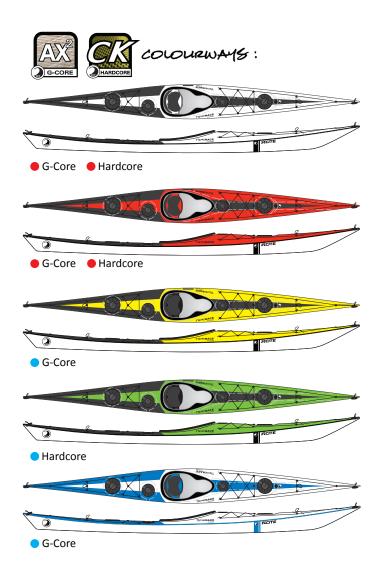

THE WORLD'S FINEST ROUGH WATER, TOURING SEA KAYAK

Xcite is a touring sea kayak with high manoeuvrability, stability, comfort and seaworthiness. The boat's composure in rough water is legendary - it give paddlers a feeling of security and invincibility that is rarely found in other designs.